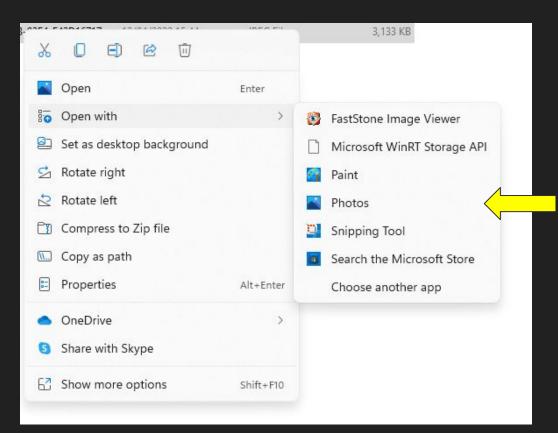

### LMPC website - uploads File Sizes

### Windows

People

|                                                                                                                                         | $]$ $\uparrow \downarrow$ Sort $\sim$ $\equiv$ View $\sim$ |                  |               |          |
|-----------------------------------------------------------------------------------------------------------------------------------------|------------------------------------------------------------|------------------|---------------|----------|
| $\leftarrow$ $\rightarrow$ $\checkmark$ $\uparrow$ $\blacksquare$ $\rightarrow$ This PC $\rightarrow$ Google Drive (G:) $\rightarrow$ M | y Drive                                                    |                  |               |          |
| > 🔁 Communication                                                                                                                       | Name                                                       | Date modified    | Туре          | Size     |
| > 📩 DA - Archive                                                                                                                        | 😹 Shared Money.gsheet                                      | 11/04/2022 15:24 | Google Sheets | 1 KB     |
| > 🛅 Demos                                                                                                                               | Savings.gsheet                                             | 08/04/2022 11:21 | Google Sheets | 1 KB     |
| > 🛅 Desktop                                                                                                                             | 🖰 Receipts done                                            | 29/03/2022 13:35 | File folder   |          |
| > 🗉 Documents                                                                                                                           | 🛜 Receipts to do                                           | 29/03/2022 13:35 | File folder   |          |
| > 🔁 Engagements                                                                                                                         | 🚬 Scratch                                                  | 04/07/2021 21:24 | File folder   |          |
| > Difference Mentoring                                                                                                                  | 🔁 UpdraftPlus                                              | 22/08/2020 13:00 | File folder   |          |
| > This Microsoft Teams Chat Files                                                                                                       | 💍 Public                                                   | 03/08/2019 18:57 | File folder   |          |
| > Thicrosoft Teams Data                                                                                                                 | Sharing                                                    | 20/11/2017 09:33 | File folder   |          |
| > Totebooks                                                                                                                             | 🔁 Docs                                                     | 21/10/2016 18:21 | File folder   |          |
| > Totfice Lens                                                                                                                          | 9DA4026D-E323-4383-93F4-E42D16717                          | 12/04/2022 15:44 | JPEG File     | 3,133 KB |
| > 🔁 OneDrive                                                                                                                            |                                                            |                  |               |          |