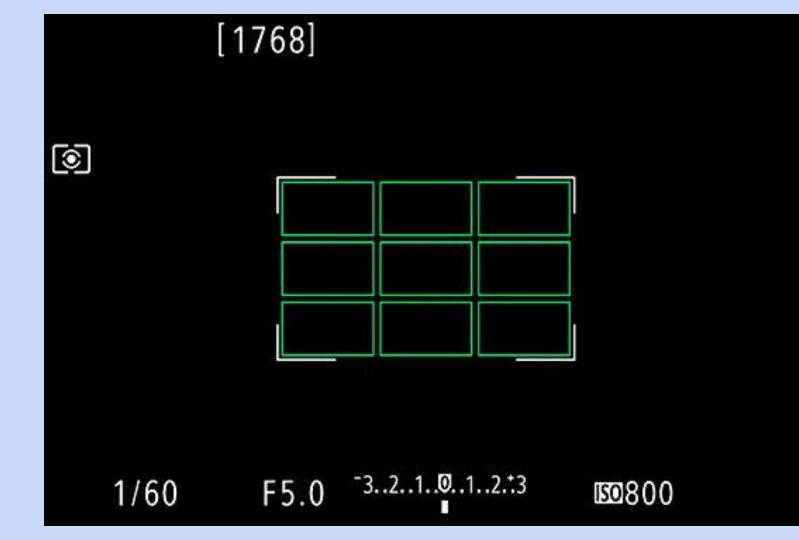

### Graham Brain



#### Pamela Lewis



### Cheryl Chappell



### Gareth Martin Mono



Ice Breaker Talk to Gareth Discuss your favourite images from the presentation

## Skills

# Focusing Modes

# Focus

# Something very simple that camera manufacturers work hard to make very complicated!

# Focus

### Not to be confused with depth of field



# Focus

Two separate issues;

Focus Mode (how) Focus Area (where)

### Focus mode

| Most Cameras |                | Canon cameras |
|--------------|----------------|---------------|
| AFS          | Single         | one shot AF   |
| AFC          | Continuous     | Al servo      |
| AFA          | Don't bother!! | AI focus AF   |

### 2 other buttons to mention

**Back Button Focus** 

Focus lock - AFL

### **Focus Area**

Wide

Zone

Spot







# Clever cameras..... Lock on spot Face focus Eye focus

# Hints/Tips

### LMPC website - uploads File Sizes

### Windows

People

|                                                                                                                                         | $]$ $\uparrow \downarrow$ Sort $\sim$ $\equiv$ View $\sim$ |                  |               |          |
|-----------------------------------------------------------------------------------------------------------------------------------------|------------------------------------------------------------|------------------|---------------|----------|
| $\leftarrow$ $\rightarrow$ $\checkmark$ $\uparrow$ $\blacksquare$ $\rightarrow$ This PC $\rightarrow$ Google Drive (G:) $\rightarrow$ M | y Drive