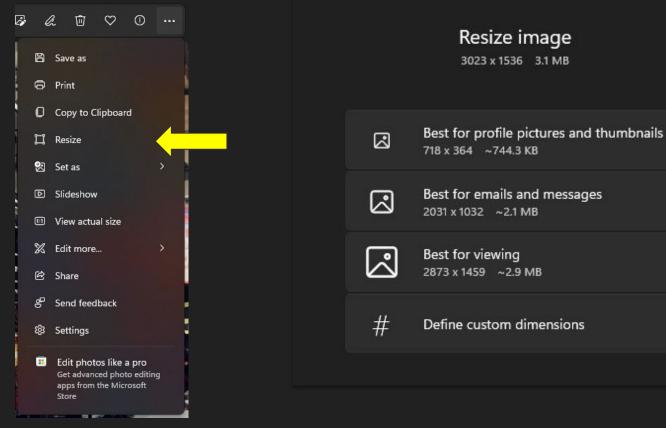

### LMPC website - uploads File Sizes

### Mac

| Image Dimensio | ons             |         |             |            |
|----------------|-----------------|---------|-------------|------------|
| Fit into:      | Custom          | ᅌ pi    | xels        |            |
| Width:         | 90              |         | per cent    |            |
| Height:        | 90              |         | per cent    |            |
| Resolution:    | 72              |         | pixels/inch | $\bigcirc$ |
|                | 🗸 Scale proport | ionally |             |            |
|                | 🗸 Resample ima  | ge      |             |            |
| Resulting Size |                 |         |             |            |
| 90 per cent    |                 |         |             |            |
| 1.2 MB (was    | 3.2 MB)         |         |             |            |
|                |                 |         | Cancel      | ОК         |