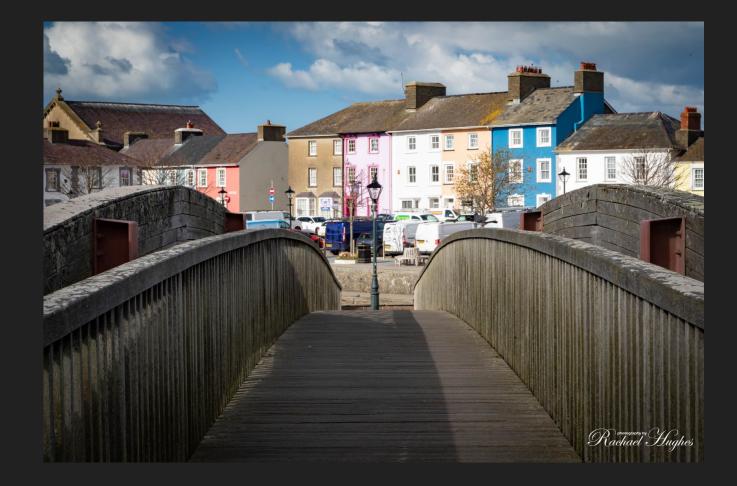

# Llantwit Major Photographic Club 12th April 2022

### Homework #5

#### Richard Skinner





### Geoff Poole



#### Fiona Barnard



### Natalie Rogers



### Kim Waite



### Kelly Howlett



### James Wild



### Jane Cook



### Andy Mont



### Rae Richards Hughes



### Colin Davies



### Jason Hughes



#### Alison Deere



#### Peter Dennis



### Graham Brain



#### Pamela Lewis



### Cheryl Chappell



### Gareth Martin Mono



Ice Breaker Talk to Gareth Discuss your favourite images from the presentation

## Skills

# Focusing Modes

# Focus

# Something very simple that camera manufacturers work hard to make very complicated!

# Focus

### Not to be confused with depth of field



# Focus

Two separate issues;

Focus Mode (how) Focus Area (where)

### Focus mode

| Most Cameras |                | Canon cameras |
|--------------|----------------|---------------|
| AFS          | Single         | one shot AF   |
| AFC          | Continuous     | Al servo      |
| AFA          | Don't bother!! | AI focus AF   |

### 2 other buttons to mention