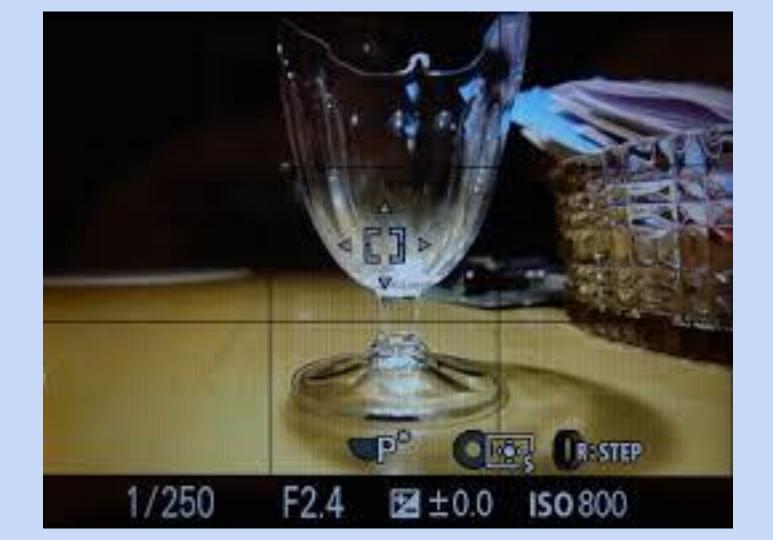

# Focusing Modes

# Focus

# Something very simple that camera manufacturers work hard to make very complicated!

### Not to be confused with depth of field

# Focus

Two separate issues;

Focus Mode (how) Focus Area (where)

### Focus mode

| Most Cameras |                | Canon cameras |
|--------------|----------------|---------------|
| AFS          | Single         | one shot AF   |
| AFC          | Continuous     | Al servo      |
| AFA          | Don't bother!! | AI focus AF   |

### 2 other buttons to mention

**Back Button Focus** 

Focus lock - AFL

### **Focus Area**

Wide

Zone

Spot

# Clever cameras..... Lock on spot Face focus Eye focus