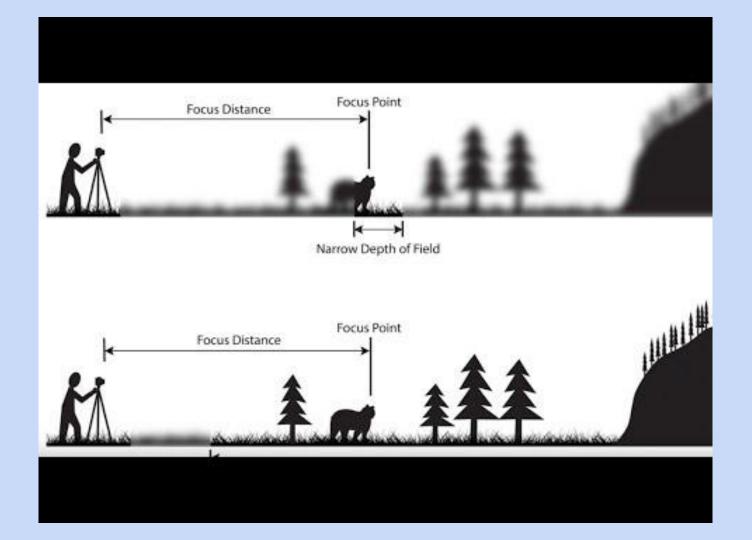

### Not to be confused with depth of field

# Focus

Two separate issues;

Focus Mode (how) Focus Area (where)