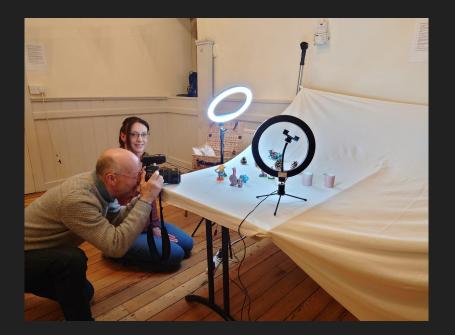

## Practical evening

Explanation

### Our guidance...

- This is about practice
- Get out of comfort zone, get off auto
- Collaborate with each other show, ask, problem solve
- Coaches available within your group + us + Chloe!
- Spread yourselves out, don't have to stay with group, rotate at will
- No break and no "end" tonight keep practising until you have had enough

### Practice areas available

- Aperture
- Shutter speed
- ISO
- Still life
- Model
- Image mounting demonstration (x2)