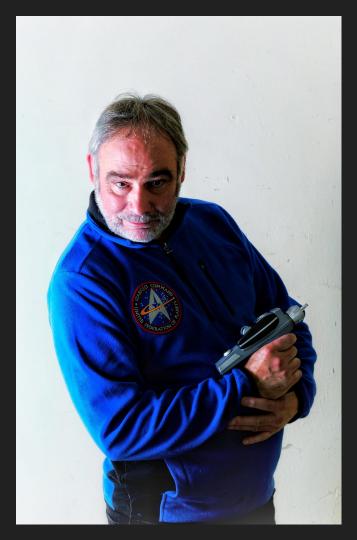

#### Homework #20 - Christmas Portraits

Not on Facebook?
Use the Upload option on the LMPC website, in the members only menu.

Or you can use the <a href="mpc-files@googlegroups.com">lmpc-files@googlegroups.com</a> email address