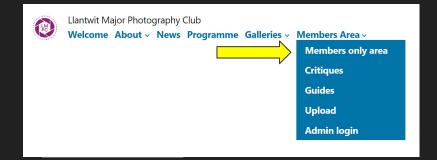

# Jane Cook

summer 2022

summer 2022

Landscape

Skills

Nick's document

14 pages of notes, hints, tips, guides

On the LMPC website - under the members only area

Password = LMPC

## Homework #16 - Landscape

Not on Facebook?
Use the Upload option on the LMPC website, in the members only menu.

Or you can use <a href="mailto:lmpc-files@googlegroups.com">lmpc-files@googlegroups.com</a> email address